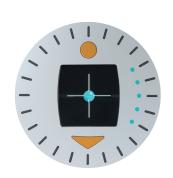

## **Electronic** Compass

Easy reading\*

200 mmH<sub>2</sub>O

#### **Direct analog reading**

• The lit marker is aligned with the actual pressure value on the locator ring

#### Easy-to-use interface

- No menu
- Step-by-step visual guidance

Follow the arrow to find the

The magnetic center of the valve