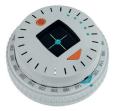

#### Pressure reading at any angle

• More comfort for the patient: horizontal position not required