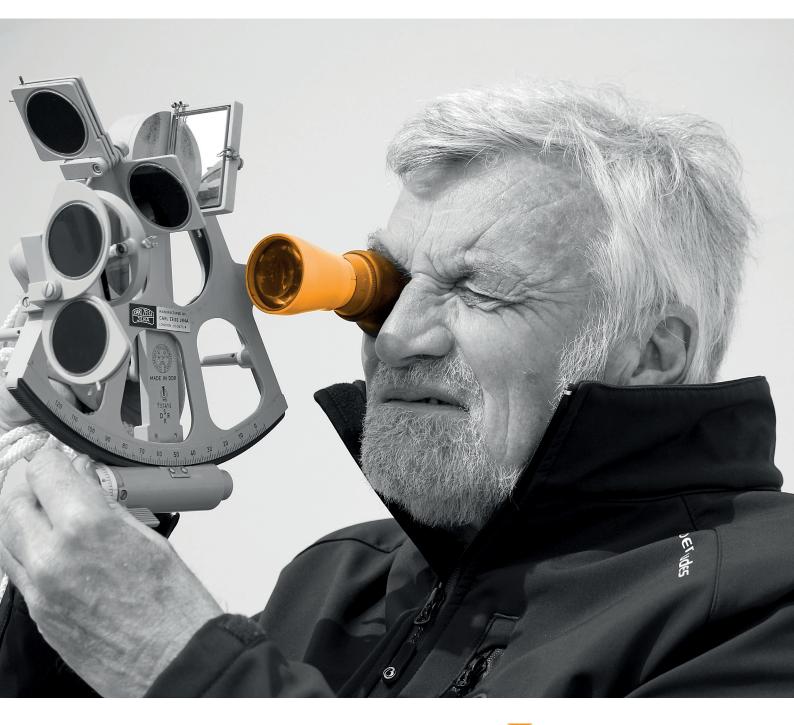

## **Electronic Compass**

Adjusting Sophysa neurosurgical valves means three tools, three steps: locating the valve, reading the pressure and setting the new one.

As an alternate device to the mechanical reading instrument within the adjustment operation, the **Electronic Compass** makes the centering on the valve magnetic center easier\*, at any tilt angle, with clear and simple visual instructions.

#### Pressure reading at any angle

• More comfort for the patient: horizontal position not required