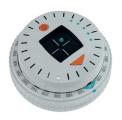

## **Electronic** Compass

Easy reading\*

200 mmH<sub>2</sub>O

#### **Direct analog reading**

• The lit marker is aligned with the actual pressure value on the locator ring

#### Easy-to-use interface

- No menu
- Step-by-step visual guidance

Follow the arrow to find the

The magnetic center of the valve