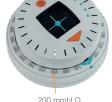

## **Electronic** Compass

Easy reading\*

200 mmH<sub>2</sub>O

#### **Direct analog reading**

• The lit marker is aligned with the actual pressure value on the locator ring