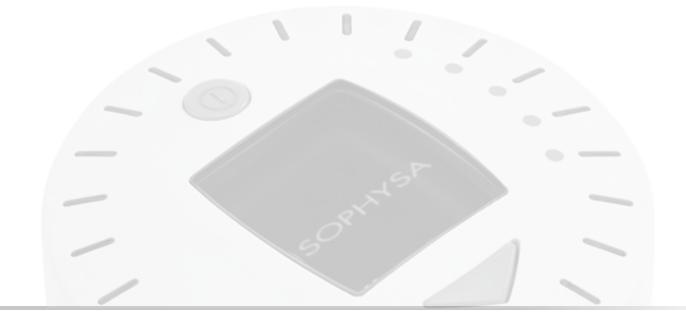

### The new face of the reading instrument

<sup>\*</sup> Internal documents

Scan the 2D barcode with your phone to access to the Polaris® and Electronic compass video.

#### **Direct analog reading**

• The lit marker is aligned with the actual pressure value on the locator ring

#### Easy-to-use interface

- No menu
- Step-by-step visual guidance

Follow the arrow to find the

The magnetic center of the valve