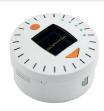

## **Electronic Compass**

Adjusting Sophysa neurosurgical valves means three tools, three steps: locating the valve, reading the pressure and setting the new one.

As an alternate device to the mechanical reading instrument within the adjustment operation, the **Electronic Compass** makes the centering on the valve magnetic center easier\*, at any tilt angle, with clear and simple visual instructions.

### The new face of the reading instrument

<sup>\*</sup> Internal documents

Scan the 2D barcode with your phone to access to the Polaris® and Electronic compass video.