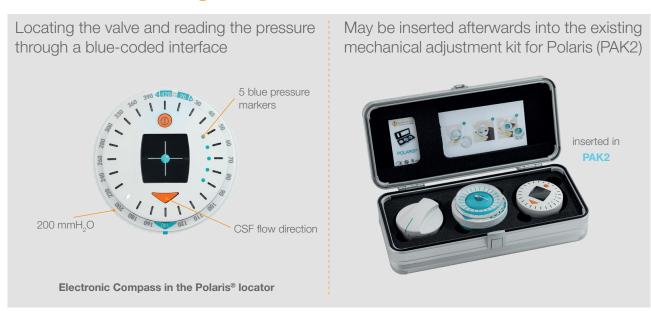

#### **Direct analog reading**

• The lit marker is aligned with the actual pressure value on the locator ring

#### Easy-to-use interface

- No menu
- Step-by-step visual guidance

Follow the arrow to find the

The magnetic center of the valve

#### Fits in the Adjustment kit

PAK2 Polaris® valve mechanical adjustment kit

Includes the locator, the mechanical compass, the magnet and one

Polaris® demo valve

+ PAK3-ERI Polaris® valves electronic reading instrument