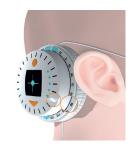

## **Electronic Compass**

Adjusting Sophysa neurosurgical valves means three tools, three steps: locating the valve, reading the pressure and setting the new one.

As an alternate device to the mechanical reading instrument within the adjustment operation, the **Electronic Compass** makes the centering on the valve magnetic center easier\*, at any tilt angle, with clear and simple visual instructions.

#### Pressure reading at any angle

• More comfort for the patient: horizontal position not required

#### Works even with a thick skin

• Up to 12 mm\*\*

Thin skin

Thick skin

<sup>\*</sup>Simple, menu-free adjustment. 100% successful reading with the electronic compass, regardless of the tilt angle of the valve. Internal user testing. Data on file.