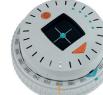

## **Electronic** Compass

Easy reading\*

200 mmH<sub>2</sub>O

#### **Direct analog reading**

• The lit marker is aligned with the actual pressure value on the locator ring

#### Easy-to-use interface

- No menu
- Step-by-step visual guidance

Follow the arrow to find the

The magnetic center of the valve