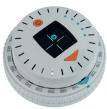

#### Easy-to-use interface

- No menu
- Step-by-step visual guidance

Follow the arrow to find the

The magnetic center of the valve