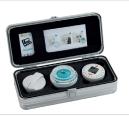

<sup>\*\*</sup>Reading up to 12 mm skin thickness. For an optimal adjustment, we recommend 8 mm as the maximum implantation depth; Refer to the IFU of the valves.

**Electronic Compass alone** 

PAK3-ERI

Polaris® valves electronic reading instrument

#### Fits in the Adjustment kit

PAK2 Polaris® valve mechanical adjustment kit

Includes the locator, the mechanical compass, the magnet and one

Polaris® demo valve

+ PAK3-ERI Polaris® valves electronic reading instrument